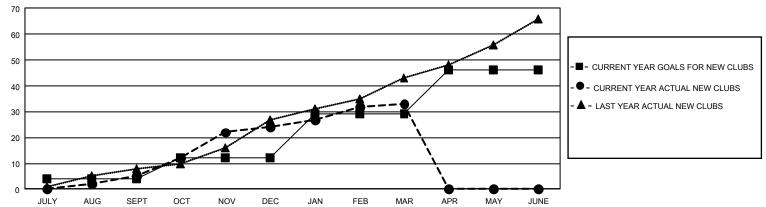

### REPORT DOES NOT INCLUDE CLUBS IN UNDISTRICTED AREAS.

| Clubs                 |               |           |               | Members RESULTS FOR 2021-2022 |                        |                         |                                                    |
|-----------------------|---------------|-----------|---------------|-------------------------------|------------------------|-------------------------|----------------------------------------------------|
| RESULTS FOR 2021-2022 |               |           |               |                               |                        |                         |                                                    |
| QUARTER               | NEW CLUB GOAL | NEW CLUBS | DROPPED CLUBS | QUARTER MEME                  | BER GROWTH NET<br>GOAL | MEMBER GROWTH<br>ACTUAL | DROPPED<br>MEMBERS ACTUAL<br>(including transfers) |
| JULY/AUG/SEPT         | 12            | 5         | 30            | JULY/AUG/SEPT                 | 996                    | 1,502                   | 1,003                                              |
| OCT/NOV/DEC           | 24            | 19        | 9             | OCT/NOV/DEC                   | 1105                   | 1,576                   | 2,165                                              |
| JAN/FEB/MAR           | 51            | 9         | 15            | JAN/FEB/MAR                   | 1149                   | 1,255                   | 1,032                                              |
| APR/MAY/JUNE          | 51            | 0         | 0             | APR/MAY/JUNE                  | 1270                   | 0                       | 0                                                  |

#### GOALS AND ACTUAL NEW CLUBS CUMULATIVE