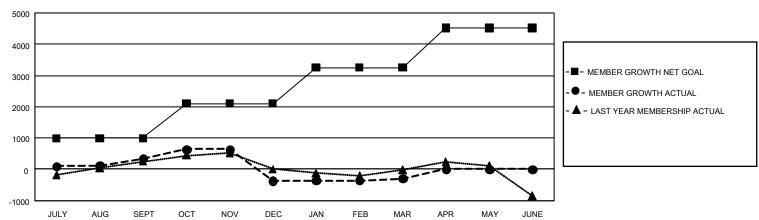

### REPORT DOES NOT INCLUDE CLUBS IN UNDISTRICTED AREAS.

| Clubs                 |               |           |               | Members RESULTS FOR 2021-2022 |                        |                         |                                                    |
|-----------------------|---------------|-----------|---------------|-------------------------------|------------------------|-------------------------|----------------------------------------------------|
| RESULTS FOR 2021-2022 |               |           |               |                               |                        |                         |                                                    |
| QUARTER               | NEW CLUB GOAL | NEW CLUBS | DROPPED CLUBS | QUARTER MEME                  | BER GROWTH NET<br>GOAL | MEMBER GROWTH<br>ACTUAL | DROPPED<br>MEMBERS ACTUAL<br>(including transfers) |
| JULY/AUG/SEPT         | 12            | 5         | 30            | JULY/AUG/SEPT                 | 996                    | 1,502                   | 1,003                                              |
| OCT/NOV/DEC           | 24            | 19        | 9             | OCT/NOV/DEC                   | 1105                   | 1,576                   | 2,165                                              |
| JAN/FEB/MAR           | 51            | 9         | 15            | JAN/FEB/MAR                   | 1149                   | 1,255                   | 1,032                                              |
| APR/MAY/JUNE          | 51            | 0         | 0             | APR/MAY/JUNE                  | 1270                   | 0                       | 0                                                  |

#### GOALS AND ACTUAL MEMBERS CUMULATIVE

| DROPPED CLUBS: 54 |       | 1,026 CLUBS OF 1,895 ADDED 1 OR<br>MORE NEW MEMBERS | GENDER DISTRIBUTION                      |                 |  |
|-------------------|-------|-----------------------------------------------------|------------------------------------------|-----------------|--|
|                   |       |                                                     | MALE                                     | 25,176 (59.00%) |  |
|                   |       |                                                     | FEMALE                                   | 17,489 (40.99%) |  |
| DROPPED MEMBERS   |       |                                                     | NON BINARY                               | 2 (0.00%)       |  |
| DECEASED          | 381   |                                                     | PREFER NOT TO ANSWER                     | 2 (0.00%)       |  |
| CLUB CANCELLED    | 157   |                                                     |                                          |                 |  |
| OTHER 3,662       |       | CLICK HERE FOR CUMULATIVE MEMBERSHIP DATA           | TOTAL FAMILY UNIT MEMBERS 7,258          |                 |  |
| TOTAL             | 4,200 | MEMBERSHII BATA                                     | FAMILY MEMBERS PAYING HALF 3,895<br>DUES |                 |  |